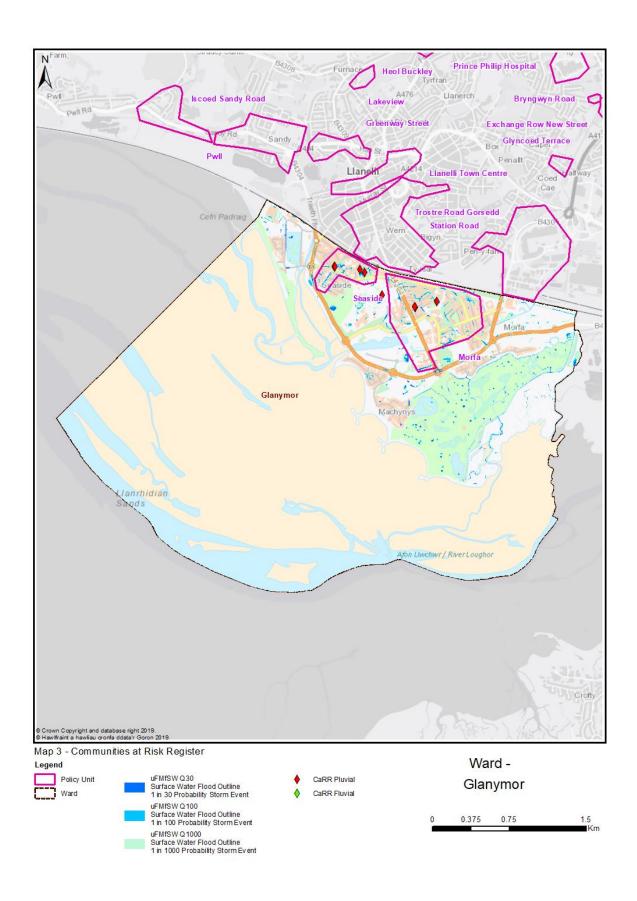

### **Flood History**

2013 Surface water sewer flooding at Heol Morfa.

### Other risk management authorities

DCWW has extensive surface water and combined sewer infrastructure that drains large areas of this ward.

DCWW has identified flood risk at the following locations:

- Dolau Fawr
- Haverlock Street