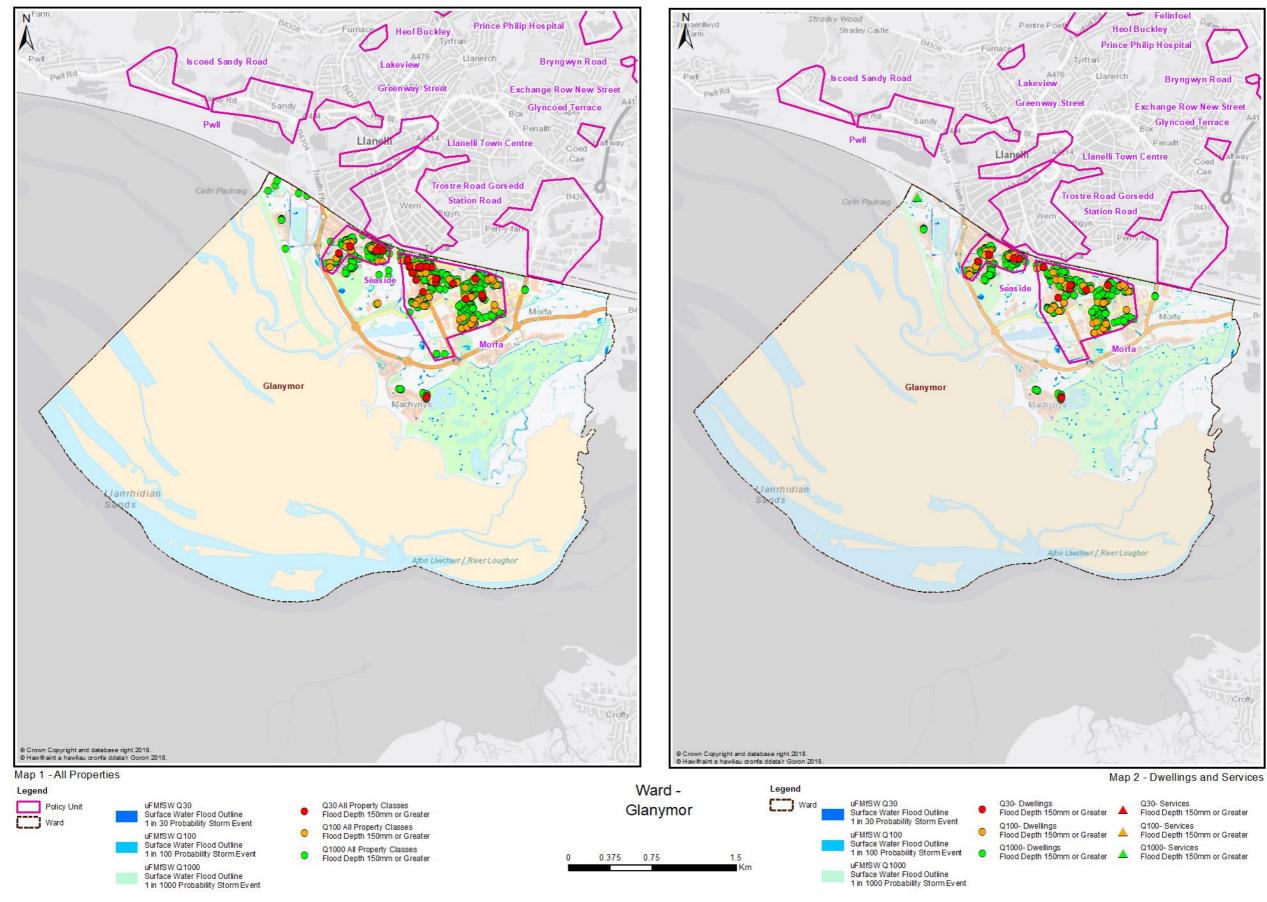

#### **Policy Units in Ward**

There are 2 No. Policy Units identified in this Ward:

- Seaside
- Morfa

#### **Count Tale**

| Criteria                                      | Total at-risk<br>Property<br>Count | Dwellings<br>affected | Community<br>Services |  |  |
|-----------------------------------------------|------------------------------------|-----------------------|-----------------------|--|--|
| High Risk                                     | 46                                 | 24                    | 0                     |  |  |
| Medium Risk                                   | 168                                | 126                   | 0                     |  |  |
| Low Risk                                      | 639                                | 527                   | 2                     |  |  |
| Breakdown by Policy Unit refer to Appendix E. |                                    |                       |                       |  |  |