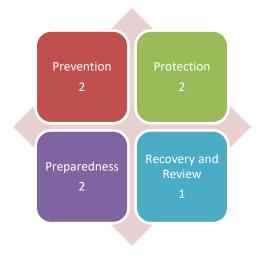

## **Glanymor - Delivery Plan**

The following summarises actions we propose to manage local flood risk to an acceptable level within the community.

| Measure<br>M21 | Description<br>Undertake further flood risk<br>analysis for the LDP<br>assigned development area<br>(s)                      | Priority<br>High | Timescale<br>Ongoing | Cost<br>Low |
|----------------|------------------------------------------------------------------------------------------------------------------------------|------------------|----------------------|-------------|
| M22            | Investigate options to reduce<br>flood risk to properties within<br>the overall community                                    | High             | Ongoing              | Med         |
| M33            | Seaside & Morfa - Policy<br>Units identified for further<br>review of potential alleviation<br>actions                       | Med              | Med                  | Med         |
| M34            | Work with DCWW to better<br>understand and manage<br>flood risk from surface water<br>and sewers in highlighted<br>locations | Med              | Ongoing              | Low         |
| M42            | Raise awareness of flood risk<br>and support preparation of<br>Community Flood Plans if<br>applicable                        | Med              | Med                  | Low         |
| M43            | Working with NRW to raise<br>awareness of flood risk from<br>the Main Rivers                                                 | High             | Ongoing              | Low         |
| M51            | Countywide recovery plans are in place. These will be triggered when appropriate                                             | Med              | Ongoing              | Low         |