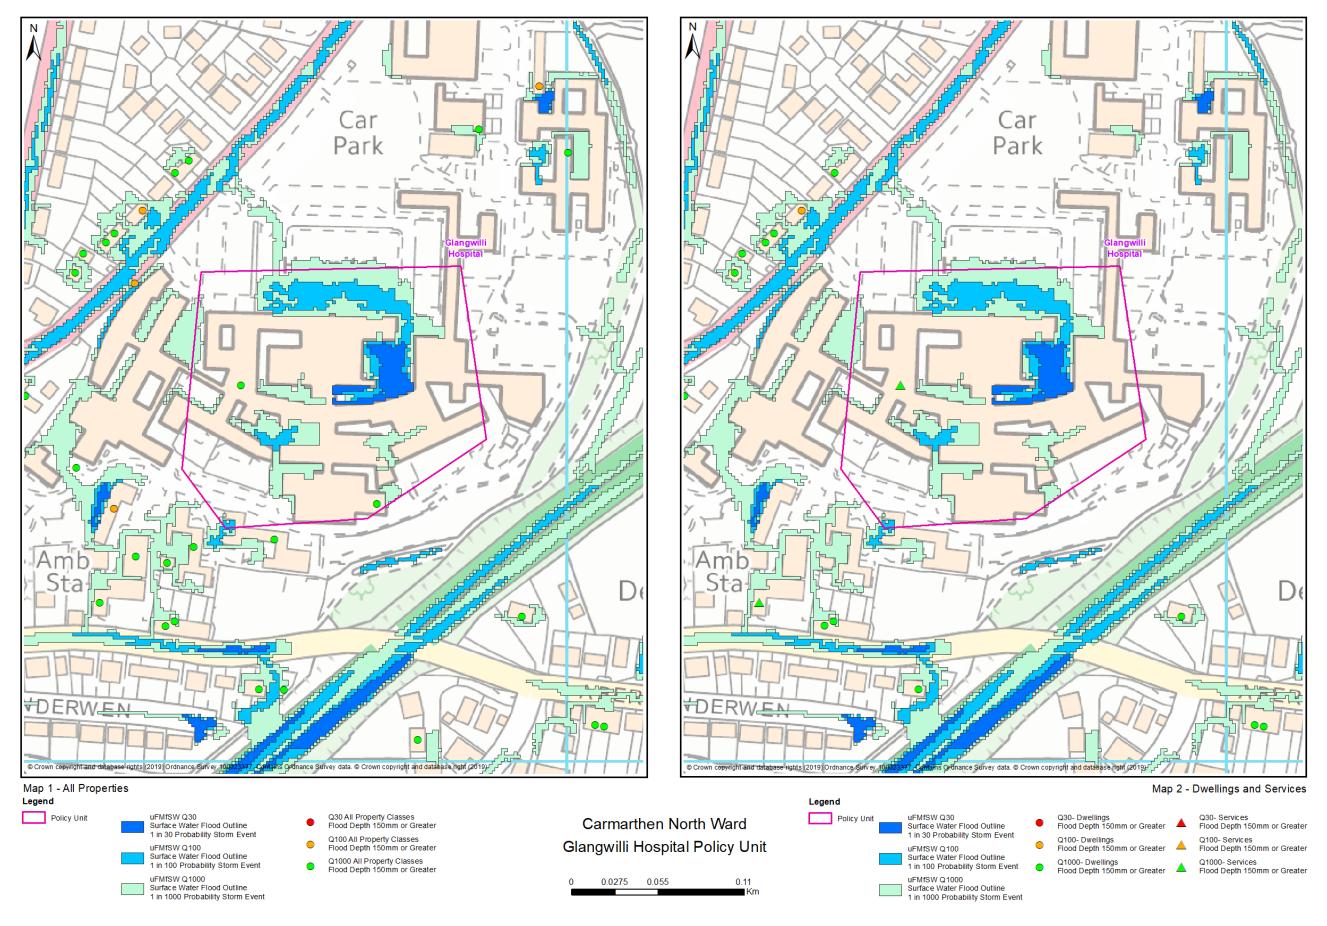

#### 12.8.1 Map 1: Total Properties

Map 1 over the page displays data on the total number of properties at risk of flooding. Total properties can include dwellings, garages, commercial premises, industrial premises and similar structures.

## 12.8.2 Map 2: Dwellings and Services

Map 2 below displays data on the residential properties and services at risk of flooding.

|                              | Number of specified units at risk of flooding |                                  |                                   |
|------------------------------|-----------------------------------------------|----------------------------------|-----------------------------------|
|                              | 1 in 30 probability storm event               | 1 in 100 probability storm event | 1 in 1000 probability storm event |
| Map 1 Total Properties       | 0                                             | 0                                | 2                                 |
| Map 2 Dwellings and Services | 0                                             | 0                                | 1                                 |
| Map 3 CaRR                   | n/a                                           | 0                                | n/a                               |