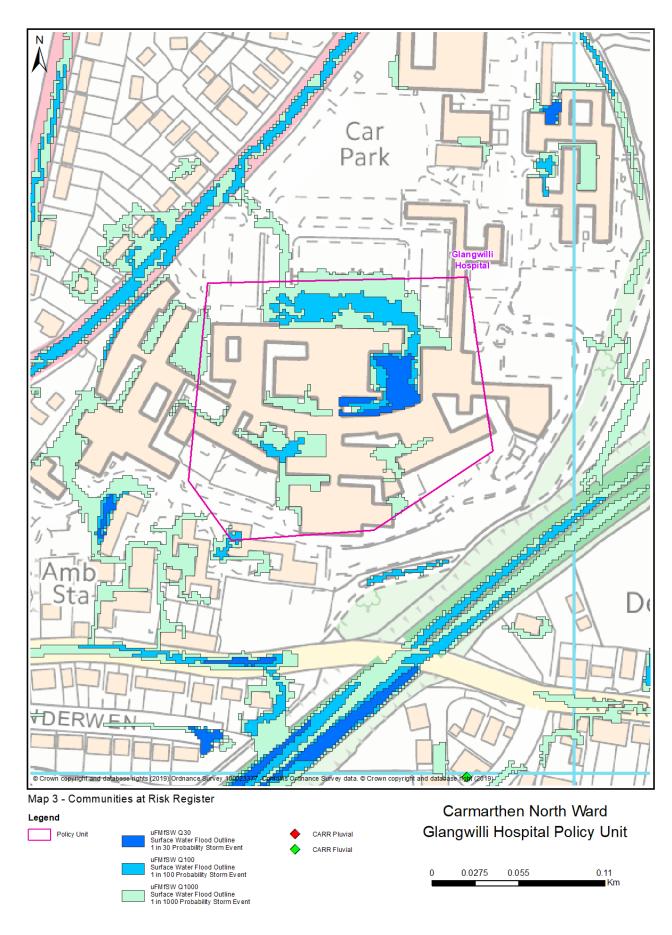

## 12.8.3 Map 3: Community at Risk Register (CaRR)

This is the most recent flood mapping from Welsh Government. This dataset depicts all properties at risk of pluvial (surface water) flooding in a storm event with a 1 in 100 probability.

|                              | Number of specified units at risk of flooding |                                  |                                   |
|------------------------------|-----------------------------------------------|----------------------------------|-----------------------------------|
|                              | 1 in 30 probability storm event               | 1 in 100 probability storm event | 1 in 1000 probability storm event |
| Map 1 Total Properties       | 0                                             | 0                                | 2                                 |
| Map 2 Dwellings and Services | 0                                             | 0                                | 1                                 |
| Map 3 CaRR                   | n/a                                           | 0                                | n/a                               |