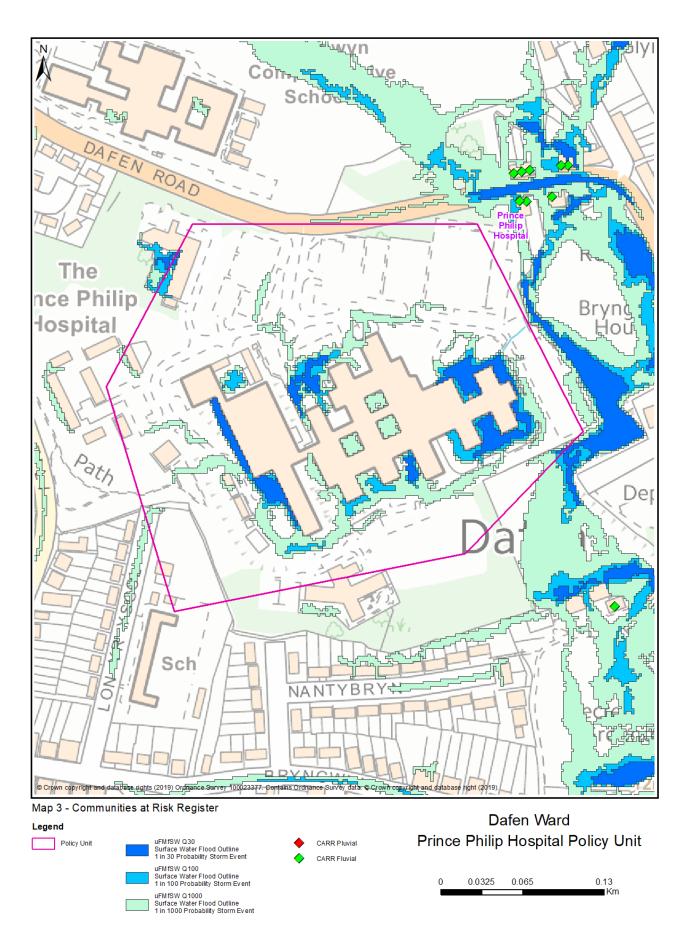

#### 18.8.3 Map 3: Community at Risk Register (CaRR)

This is the most recent flood mapping from Welsh Government. This dataset depicts all properties at risk of pluvial (surface water) flooding in a storm event with a 1 in 100 probability.

|                              | Number of specified units at risk of flooding |                                  |                                   |
|------------------------------|-----------------------------------------------|----------------------------------|-----------------------------------|
|                              | 1 in 30 probability storm event               | 1 in 100 probability storm event | 1 in 1000 probability storm event |
| Map 1 Total Properties       | 2                                             | 6                                | 7                                 |
| Map 2 Dwellings and Services | 1                                             | 2                                | 2                                 |
| Map 3 CaRR                   | n/a                                           | 0                                | n/a                               |