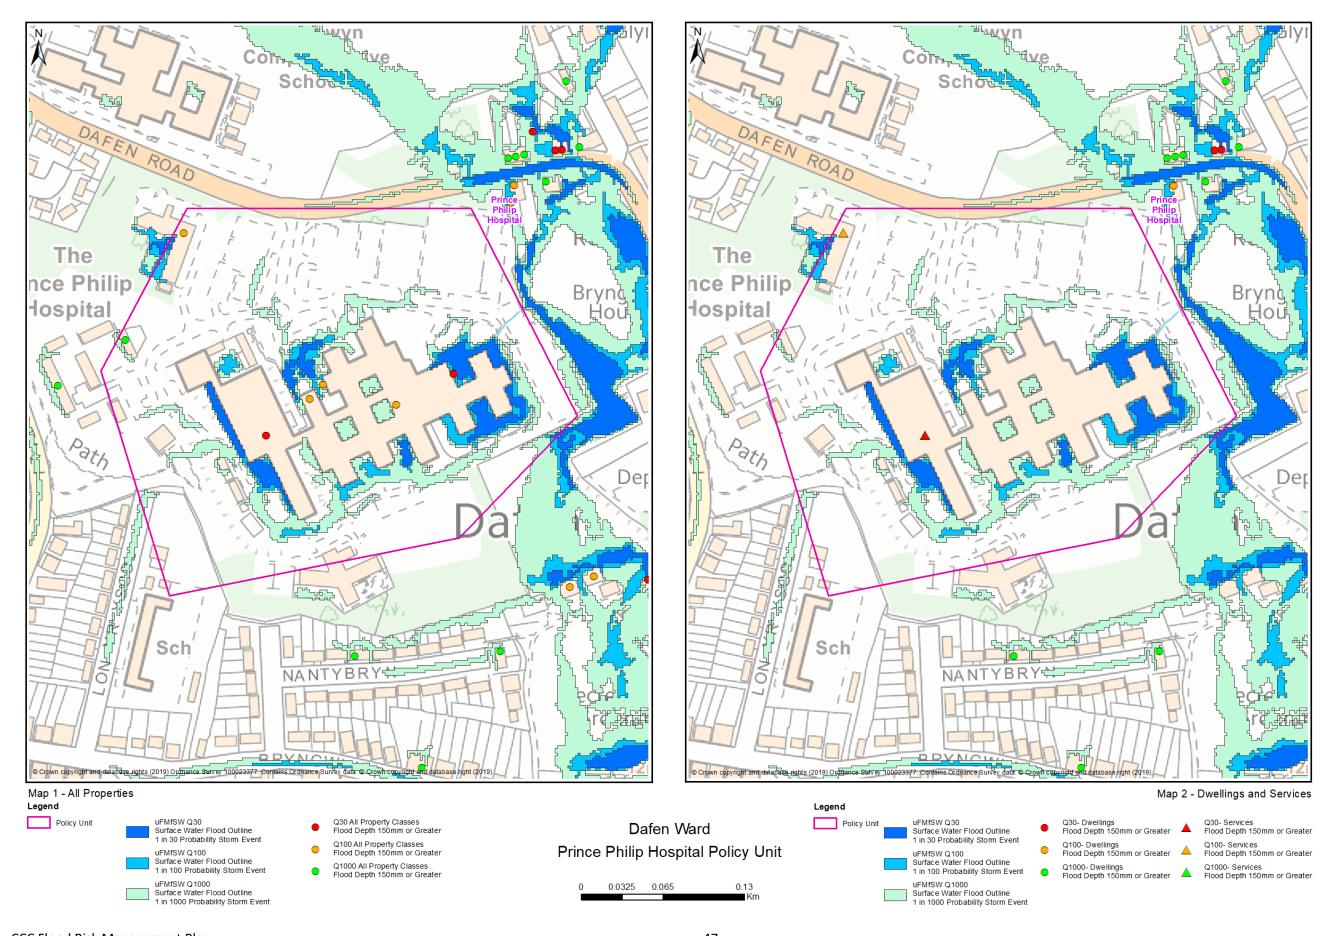

#### 18.8.1 Map 1: Total Properties

Map 1 over the page displays data on the total number of properties at risk of flooding. Total properties can include dwellings, garages, commercial premises, industrial premises and similar structures.

#### 18.8.2 Map 2: Dwellings and Services

Map 2 below displays data on the residential properties and services at risk of flooding.

|                              | Number of specified units at risk of flooding |                                  |                                   |
|------------------------------|-----------------------------------------------|----------------------------------|-----------------------------------|
|                              | 1 in 30 probability storm event               | 1 in 100 probability storm event | 1 in 1000 probability storm event |
| Map 1 Total Properties       | 2                                             | 6                                | 7                                 |
| Map 2 Dwellings and Services | 1                                             | 2                                | 2                                 |
| Map 3 CaRR                   | n/a                                           | 0                                | n/a                               |