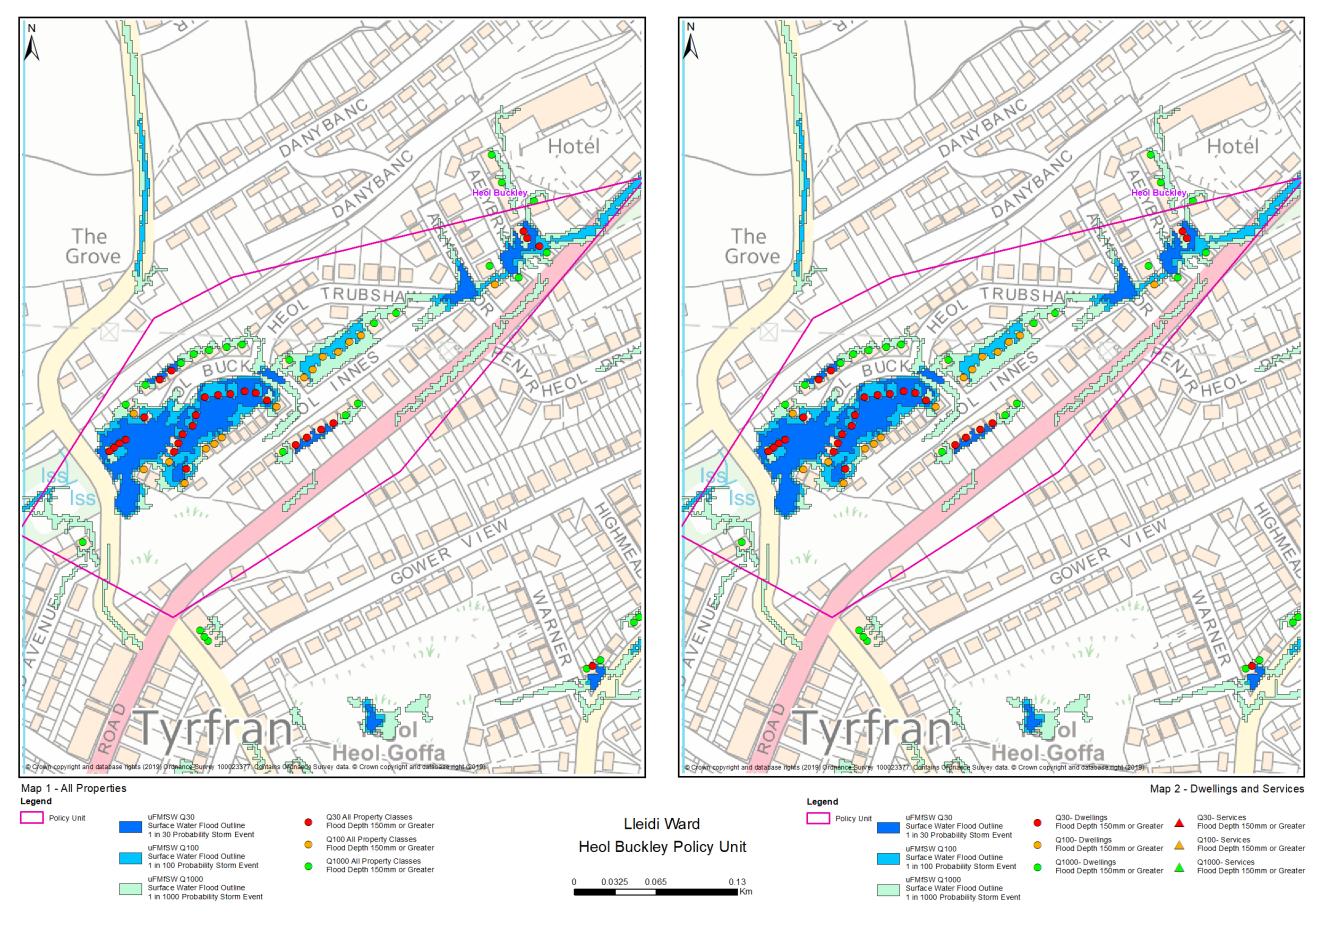

## 41.8.1 Map 1: Total Properties

Map 1 over the page displays data on the total number of properties at risk of flooding. Total properties can include dwellings, garages, commercial premises, industrial premises and similar structures.

## 41.8.2 Map 2: Dwellings and Services

Map 2 below displays data on the residential properties and services at risk of flooding.