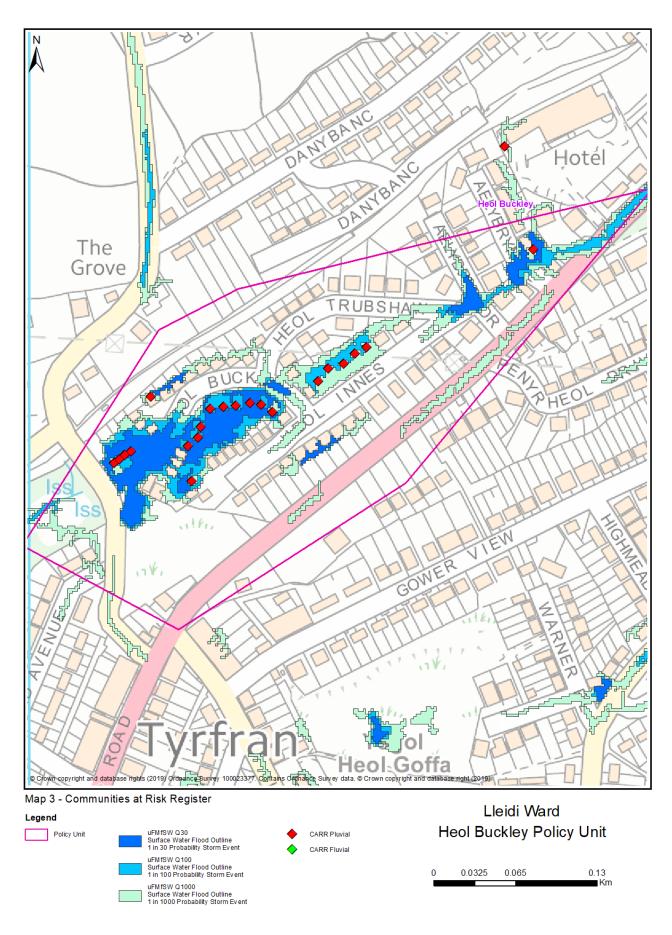

## 41.8.3 Map 3: Community at Risk Register (CaRR)

This is the most recent flood mapping from Welsh Government. This dataset depicts all properties at risk of pluvial (surface water) flooding in a storm event with a 1 in 100 probability.