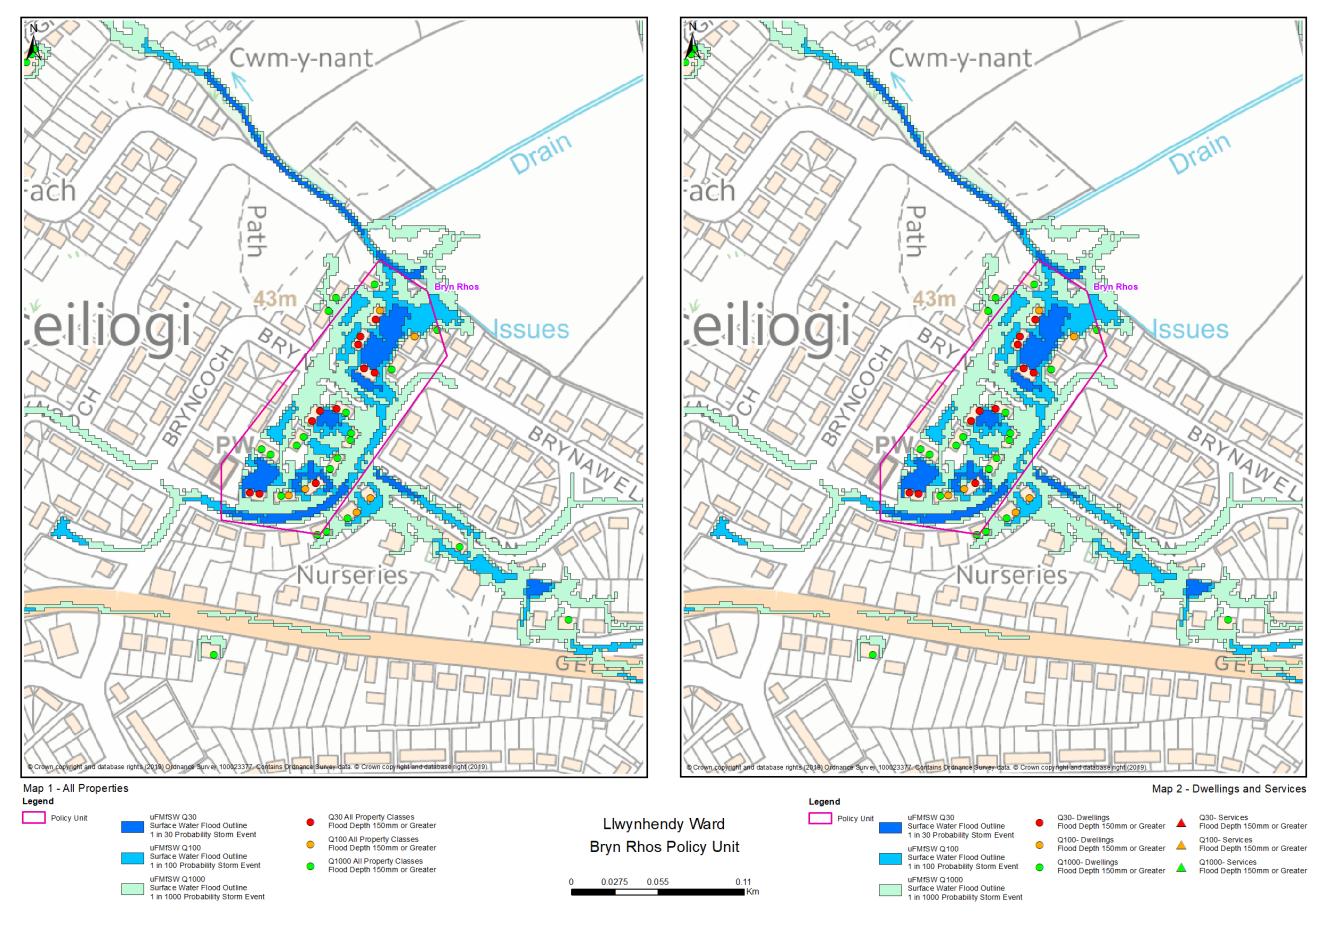

#### 44.8.1 Map 1: Total Properties

Map 1 over the page displays data on the total number of properties at risk of flooding. Total properties can include dwellings, garages, commercial premises, industrial premises and similar structures.

#### 44.8.2 Map 2: Dwellings and Services

Map 2 below displays data on the residential properties and services at risk of flooding.

|                              | Number of specified units at risk of flooding |                                  |                                   |
|------------------------------|-----------------------------------------------|----------------------------------|-----------------------------------|
|                              | 1 in 30 probability storm event               | 1 in 100 probability storm event | 1 in 1000 probability storm event |
| Map 1 Total Properties       | 11                                            | 15                               | 28                                |
| Map 2 Dwellings and Services | 11                                            | 15                               | 28                                |
| Map 3 CaRR                   | n/a                                           | 0                                | n/a                               |