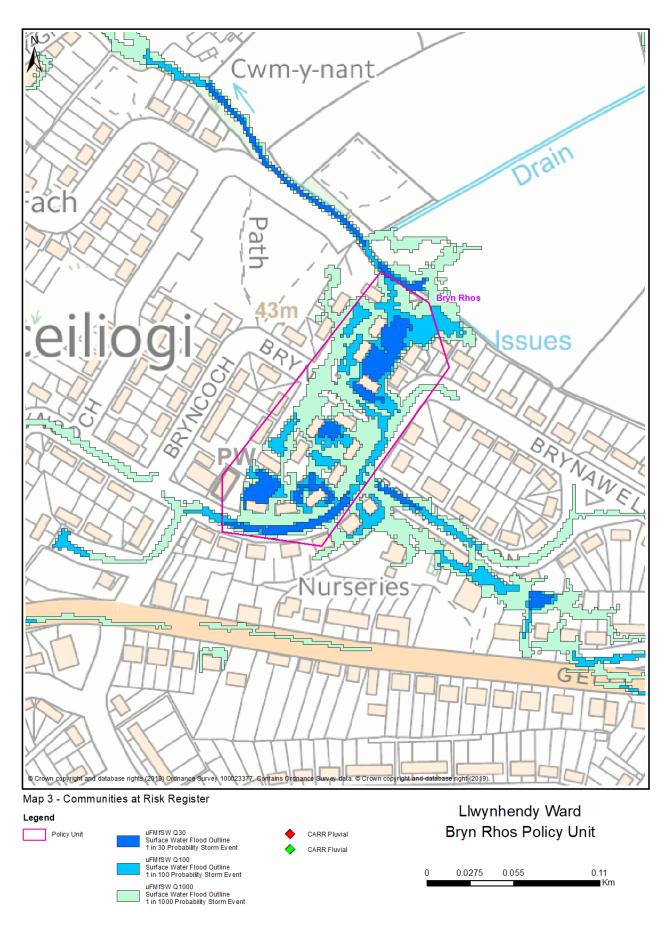

#### 44.8.3 Map 3: Community at Risk Register (CaRR)

This is the most recent flood mapping from Welsh Government. This dataset depicts all properties at risk of pluvial (surface water) flooding in a storm event with a 1 in 100 probability.

|                              | Number of specified units at risk of flooding |                                  |                                   |
|------------------------------|-----------------------------------------------|----------------------------------|-----------------------------------|
|                              | 1 in 30 probability storm event               | 1 in 100 probability storm event | 1 in 1000 probability storm event |
| Map 1 Total Properties       | 11                                            | 15                               | 28                                |
| Map 2 Dwellings and Services | 11                                            | 15                               | 28                                |
| Map 3 CaRR                   | n/a                                           | 0                                | n/a                               |