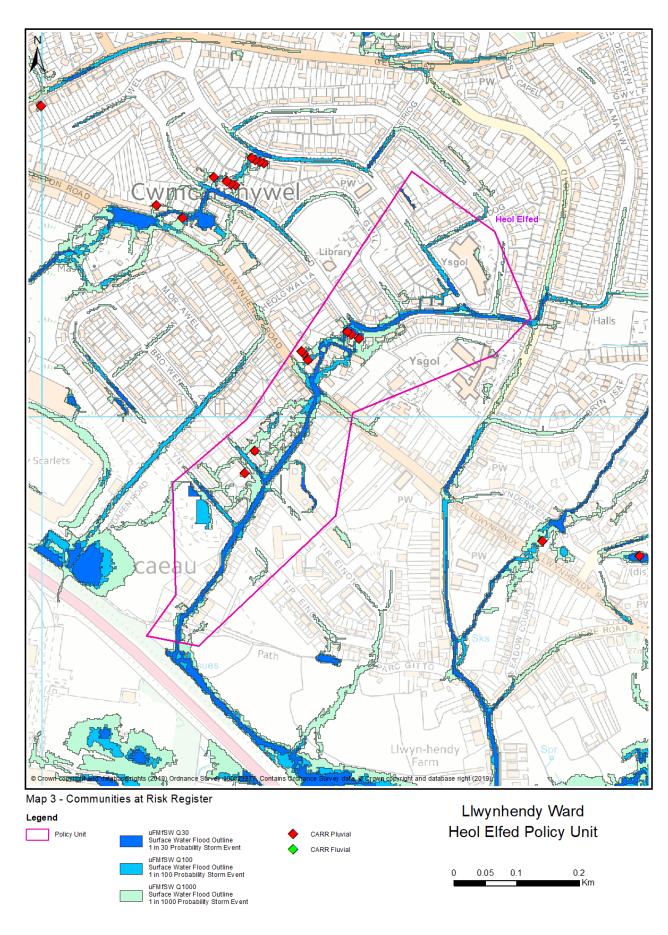

#### 45.8.3 Map 3: Community at Risk Register (CaRR)

This is the most recent flood mapping from Welsh Government. This dataset depicts all properties at risk of pluvial (surface water) flooding in a storm event with a 1 in 100 probability.

|                              | Number of specified units at risk of flooding |                                  |                                   |
|------------------------------|-----------------------------------------------|----------------------------------|-----------------------------------|
|                              | 1 in 30 probability storm event               | 1 in 100 probability storm event | 1 in 1000 probability storm event |
| Map 1 Total Properties       | 15                                            | 58                               | 104                               |
| Map 2 Dwellings and Services | 8                                             | 41                               | 82                                |
| Map 3 CaRR                   | n/a                                           | 9                                | n/a                               |