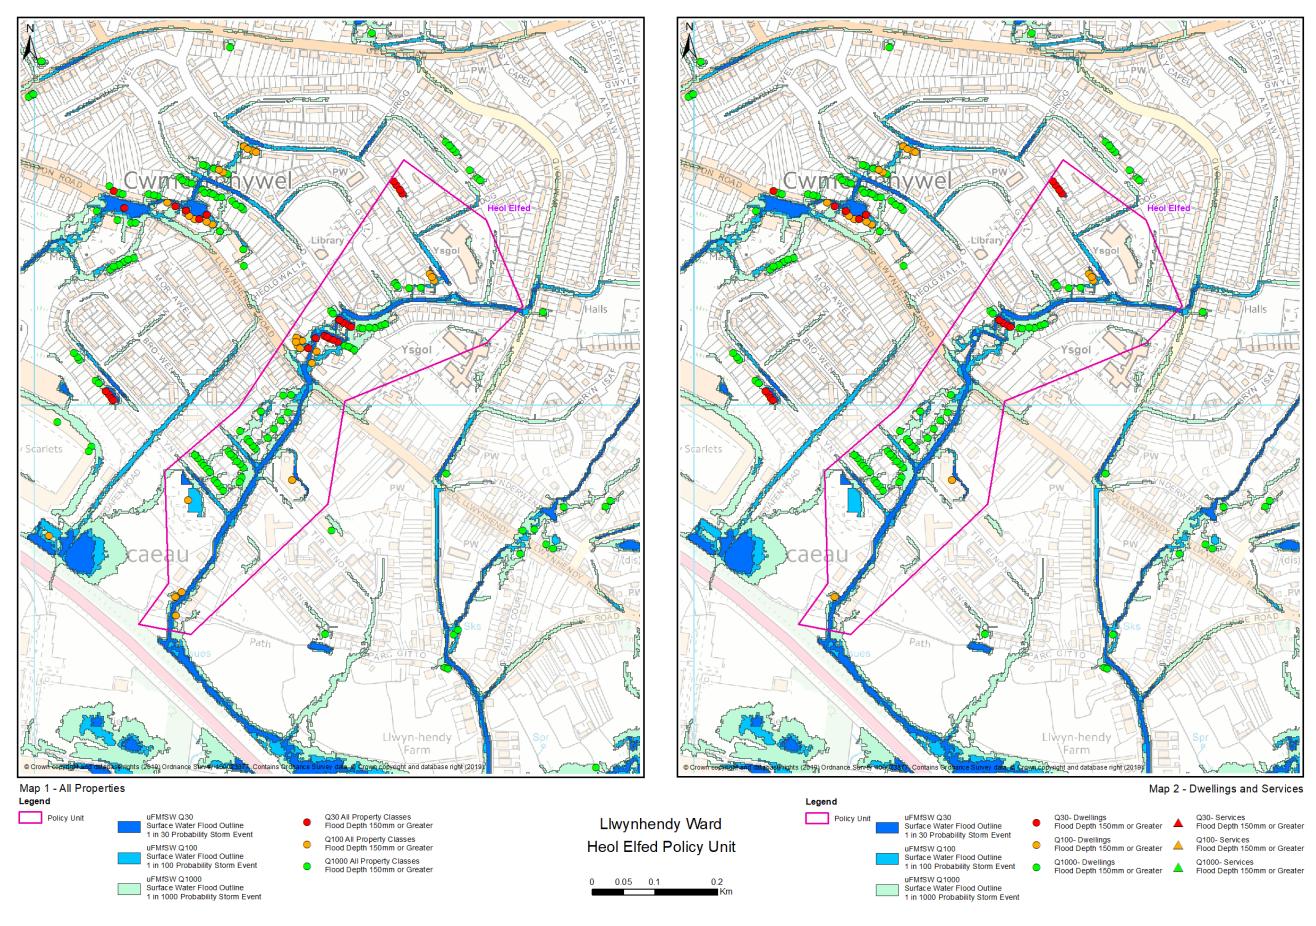

#### 45.8.1 Map 1: Total Properties

Map 1 over the page displays data on the total number of properties at risk of flooding. Total properties can include dwellings, garages, commercial premises, industrial premises and similar structures.

#### 45.8.2 Map 2: Dwellings and Services

Map 2 below displays data on the residential properties and services at risk of flooding.

|                              | Number of specified units at risk of flooding |                                  |                                   |
|------------------------------|-----------------------------------------------|----------------------------------|-----------------------------------|
|                              | 1 in 30 probability storm event               | 1 in 100 probability storm event | 1 in 1000 probability storm event |
| Map 1 Total Properties       | 15                                            | 58                               | 104                               |
| Map 2 Dwellings and Services | 8                                             | 41                               | 82                                |
| Map 3 CaRR                   | n/a                                           | 9                                | n/a                               |