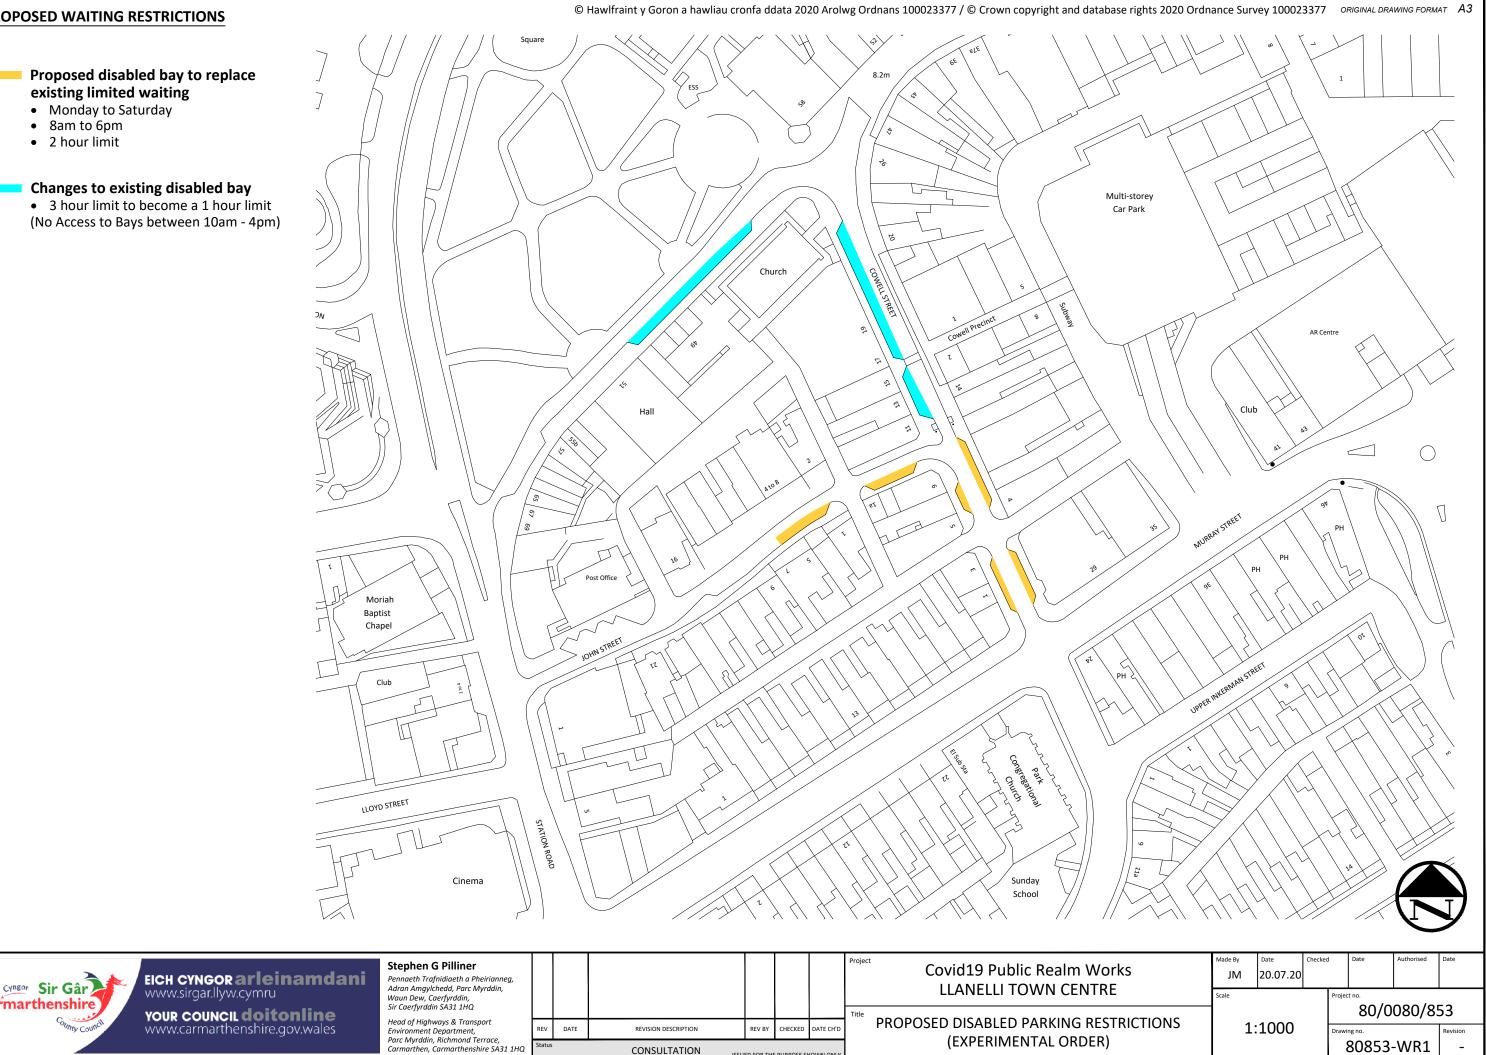

## **PROPOSED WAITING RESTRICTIONS**

existing limited waiting

Changes to existing disabled bay

Monday to Saturday

• 8am to 6pm

• 2 hour limit

| Cyngor Sir Gâr<br>Carmarthenshire<br>Gwmy council | EICH CYNGOR arleinamdani<br>www.sirgar.llyw.cymru<br>YOUR COUNCIL doitonline<br>www.carmarthenshire.gov.wales | Stephen G Pilliner<br>Pennaeth Trafnidiaeth a Pheirianneg,<br>Adran Amgylchedd, Parc Myrddin,<br>Waun Dew, Caerfyrddin,<br>Sir Caerfyrddin SA31 1HQ |               |      |  |           | Covid19 Public Realm Work<br>LLANELLI TOWN CENTRE |
|---------------------------------------------------|---------------------------------------------------------------------------------------------------------------|-----------------------------------------------------------------------------------------------------------------------------------------------------|---------------|------|--|-----------|---------------------------------------------------|
|                                                   |                                                                                                               | Head of Highways & Transport                                                                                                                        | REV<br>Status | DATE |  | DATE CH'D | (EXPERIMENTAL ORDER)                              |