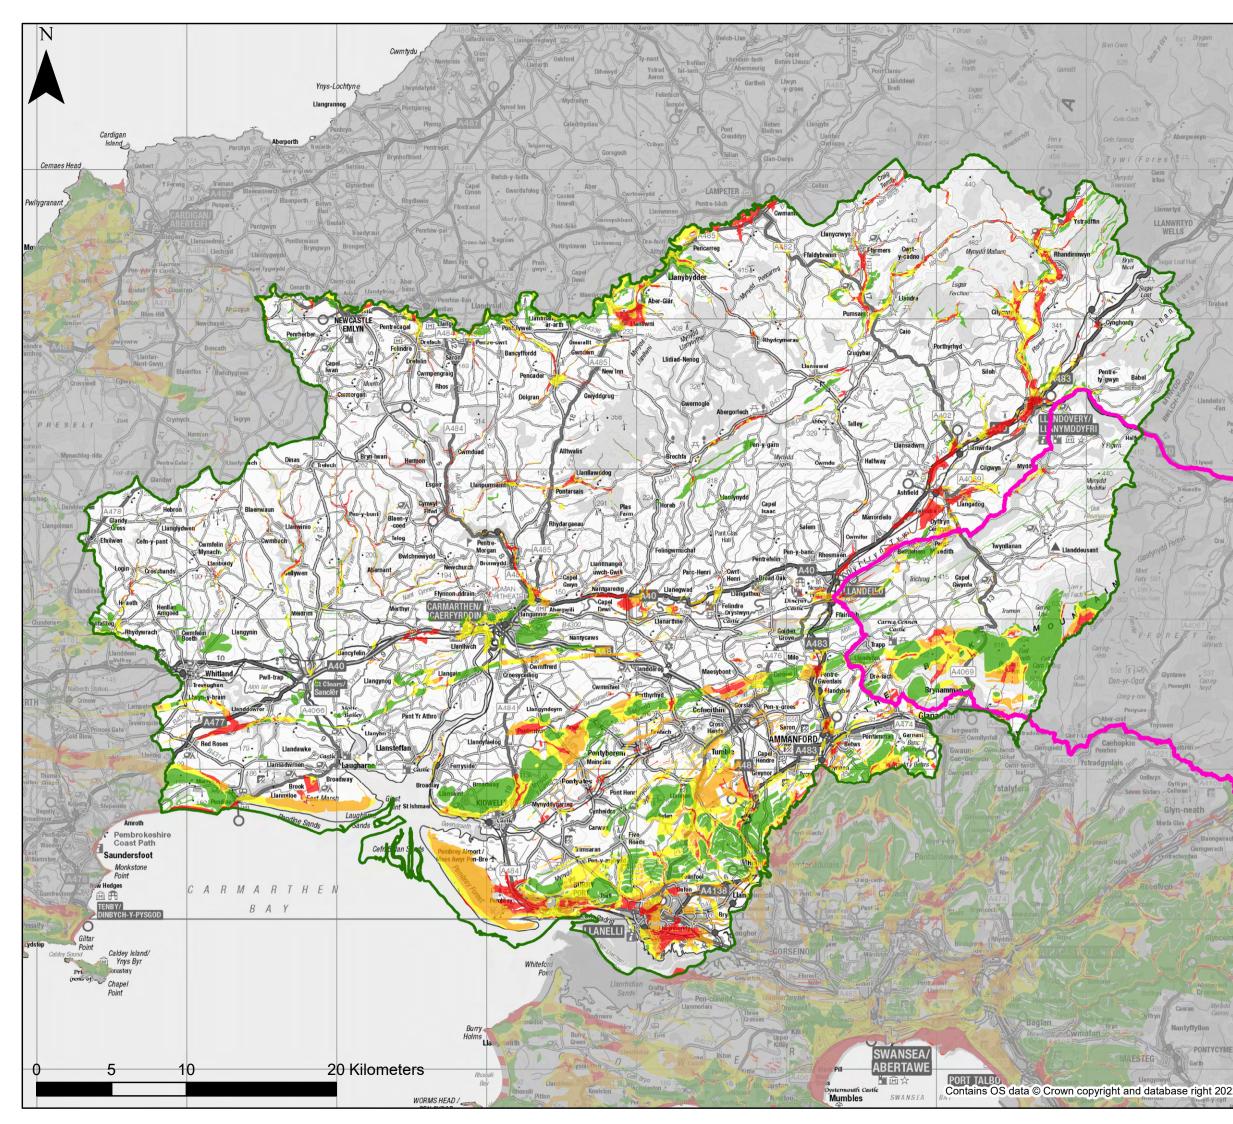

| N               | Aberaeron Llanon                                                                                                                                        |  |  |  |
|-----------------|---------------------------------------------------------------------------------------------------------------------------------------------------------|--|--|--|
| 52              | New Quay CEREDIGION                                                                                                                                     |  |  |  |
| ) Br            | Aberporth Synod Temple Bar<br>Lampeter                                                                                                                  |  |  |  |
| 47              | inas Cardigan Llanwrtyd