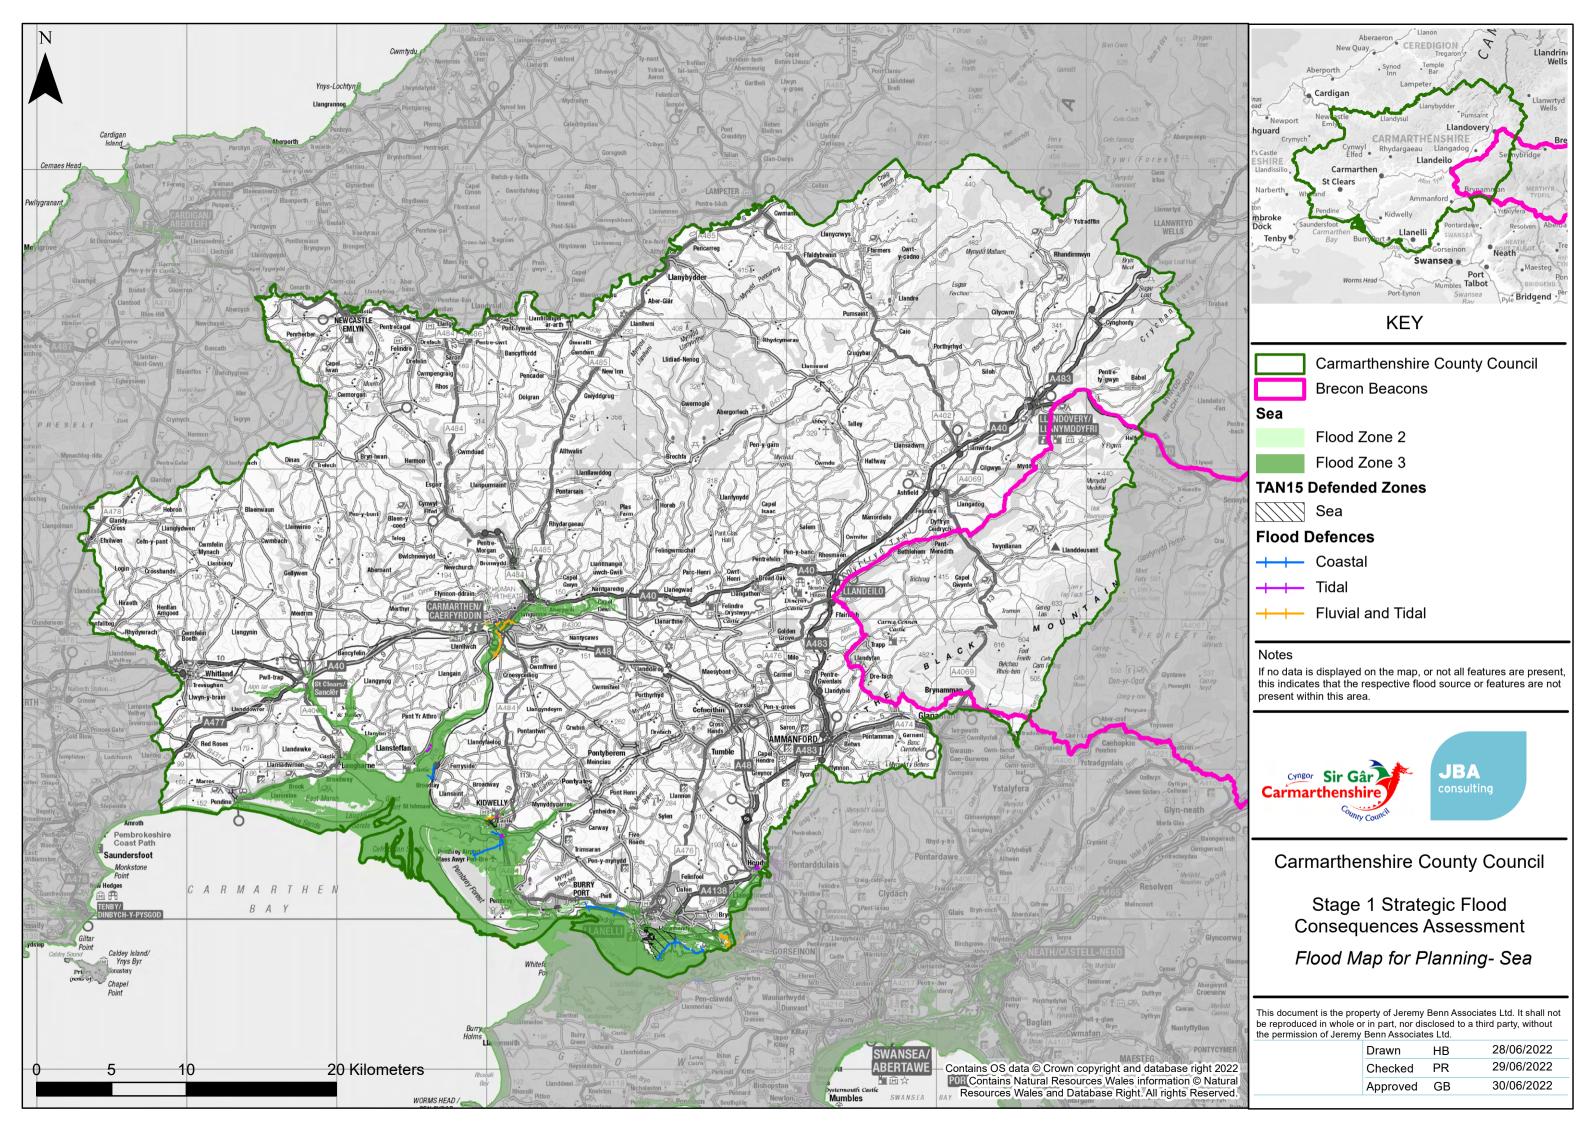

If no data is displayed on the map, or not all features are present, this indicates that the respective flood source or features are not present within this area.