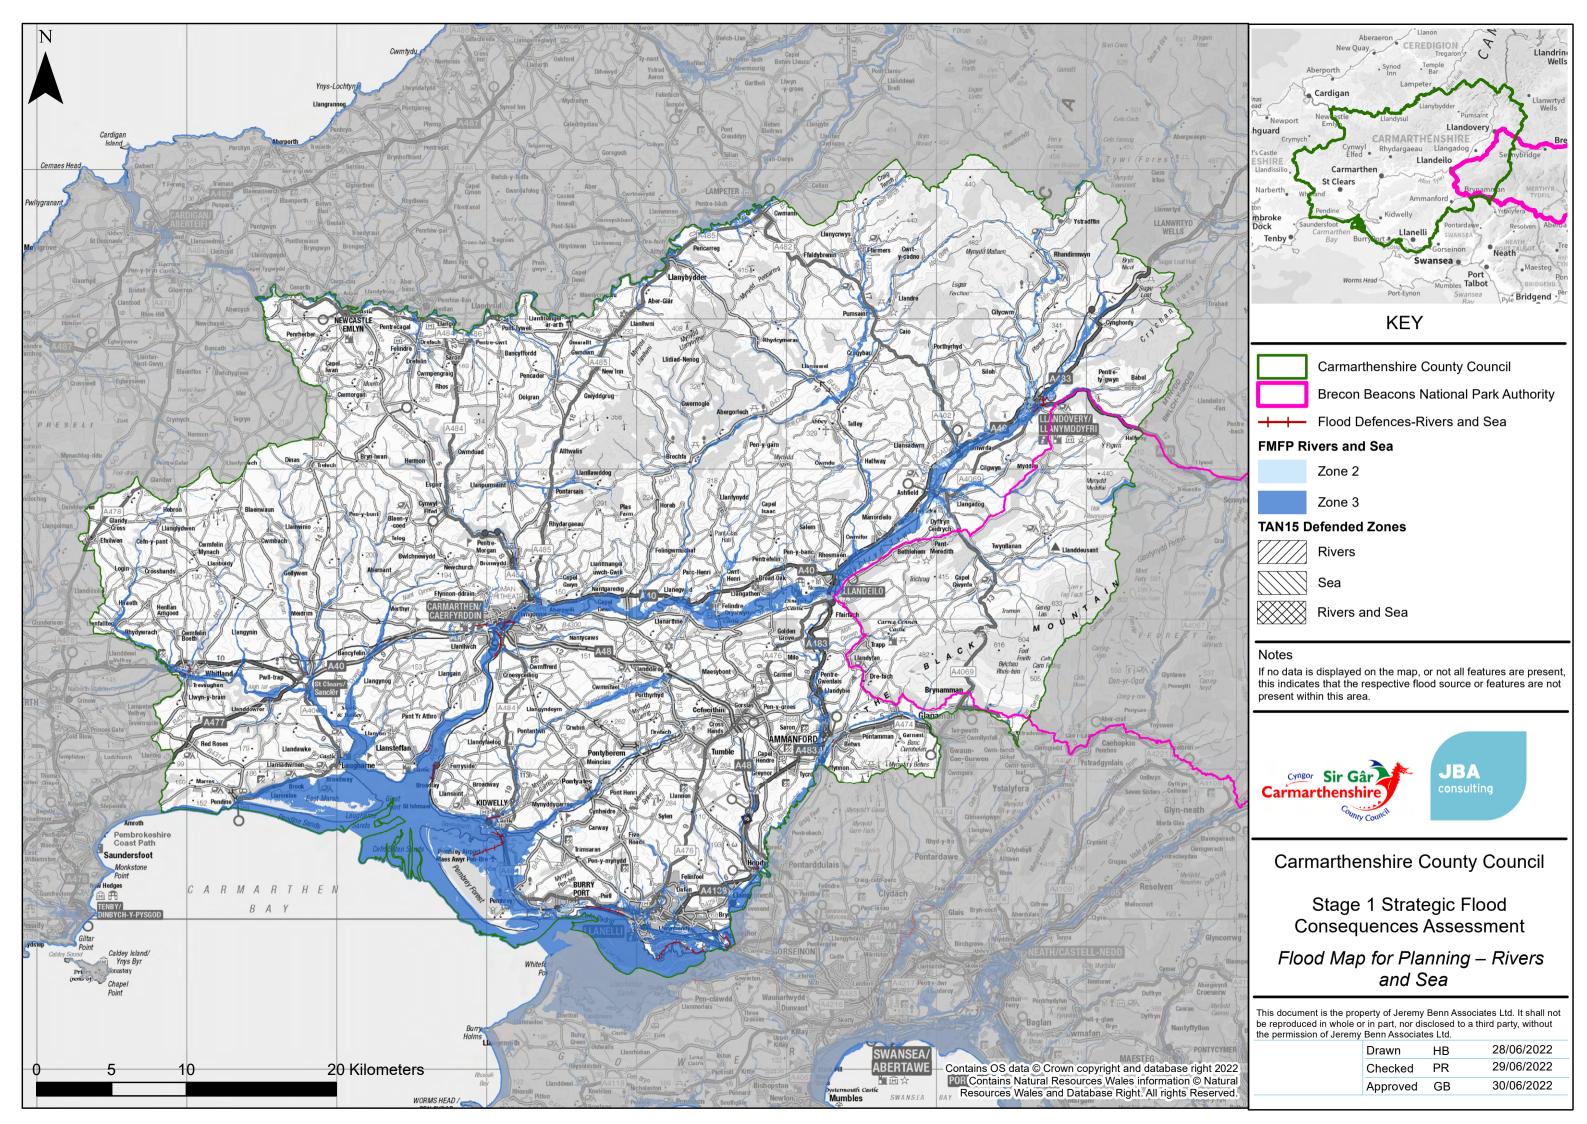

If no data is displayed on the map, or not all features are present, this indicates that the respective flood source or features are not present within this area.