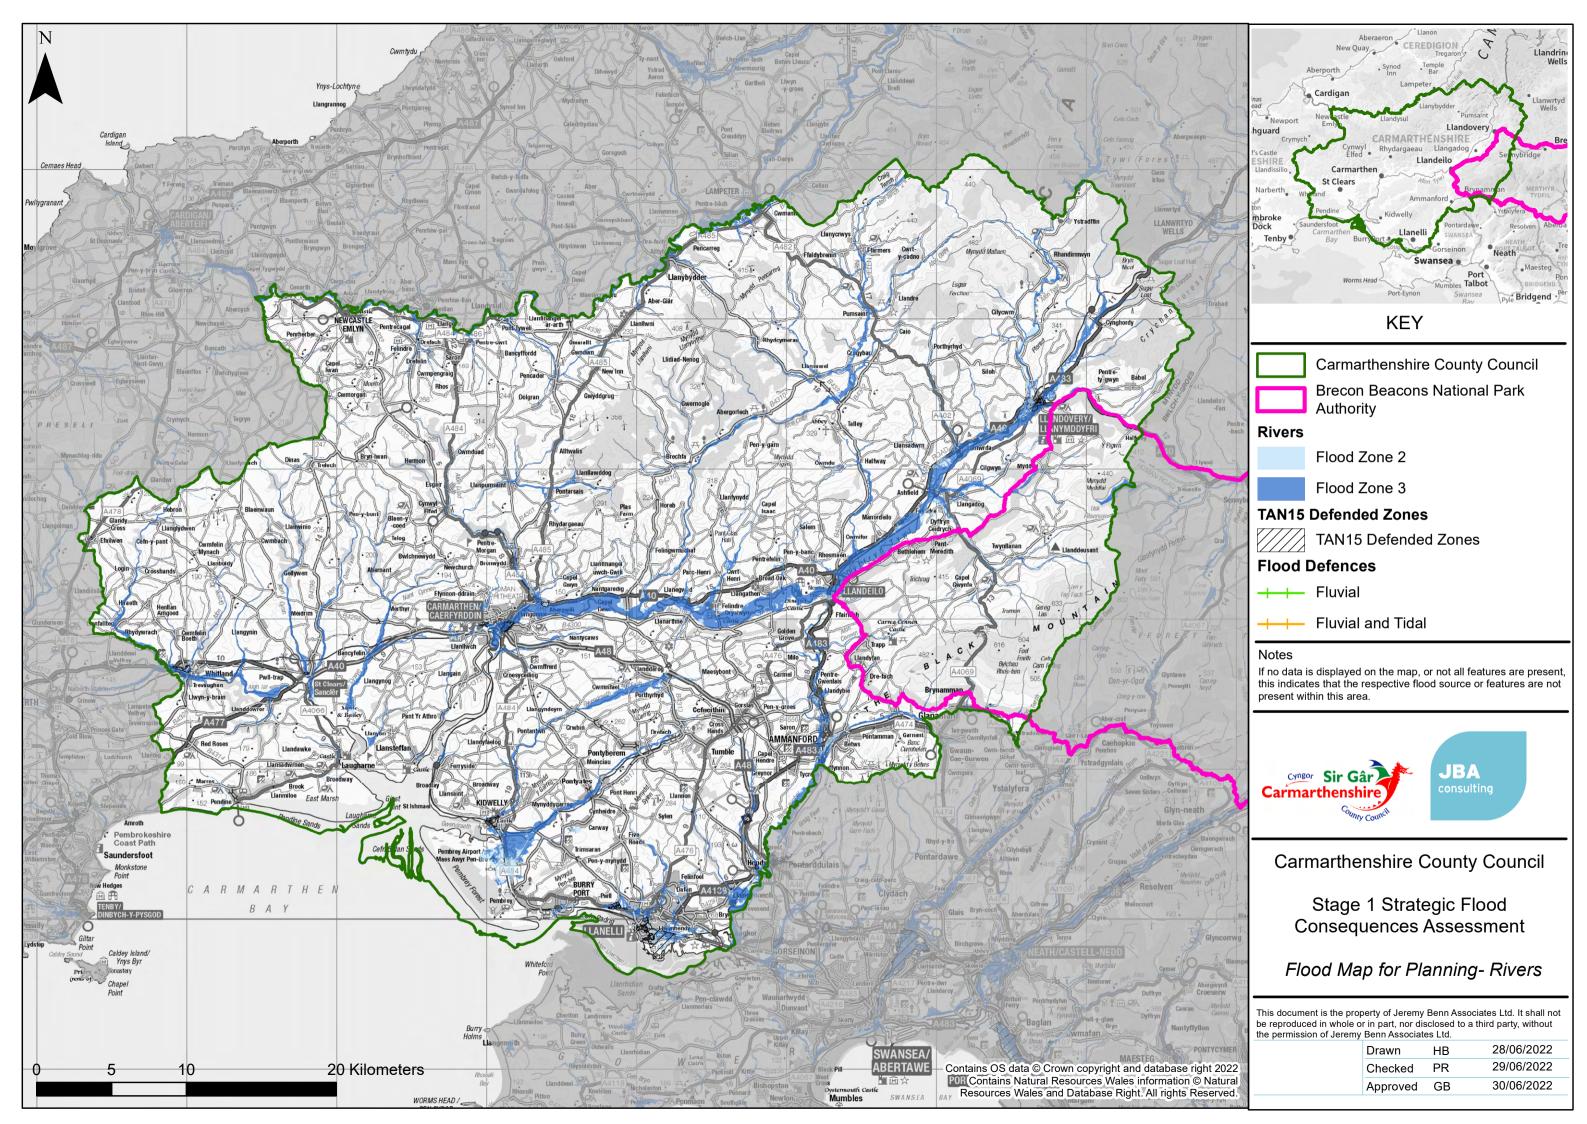

If no data is displayed on the map, or not all features are present, this indicates that the respective flood source or features are not present within this area.