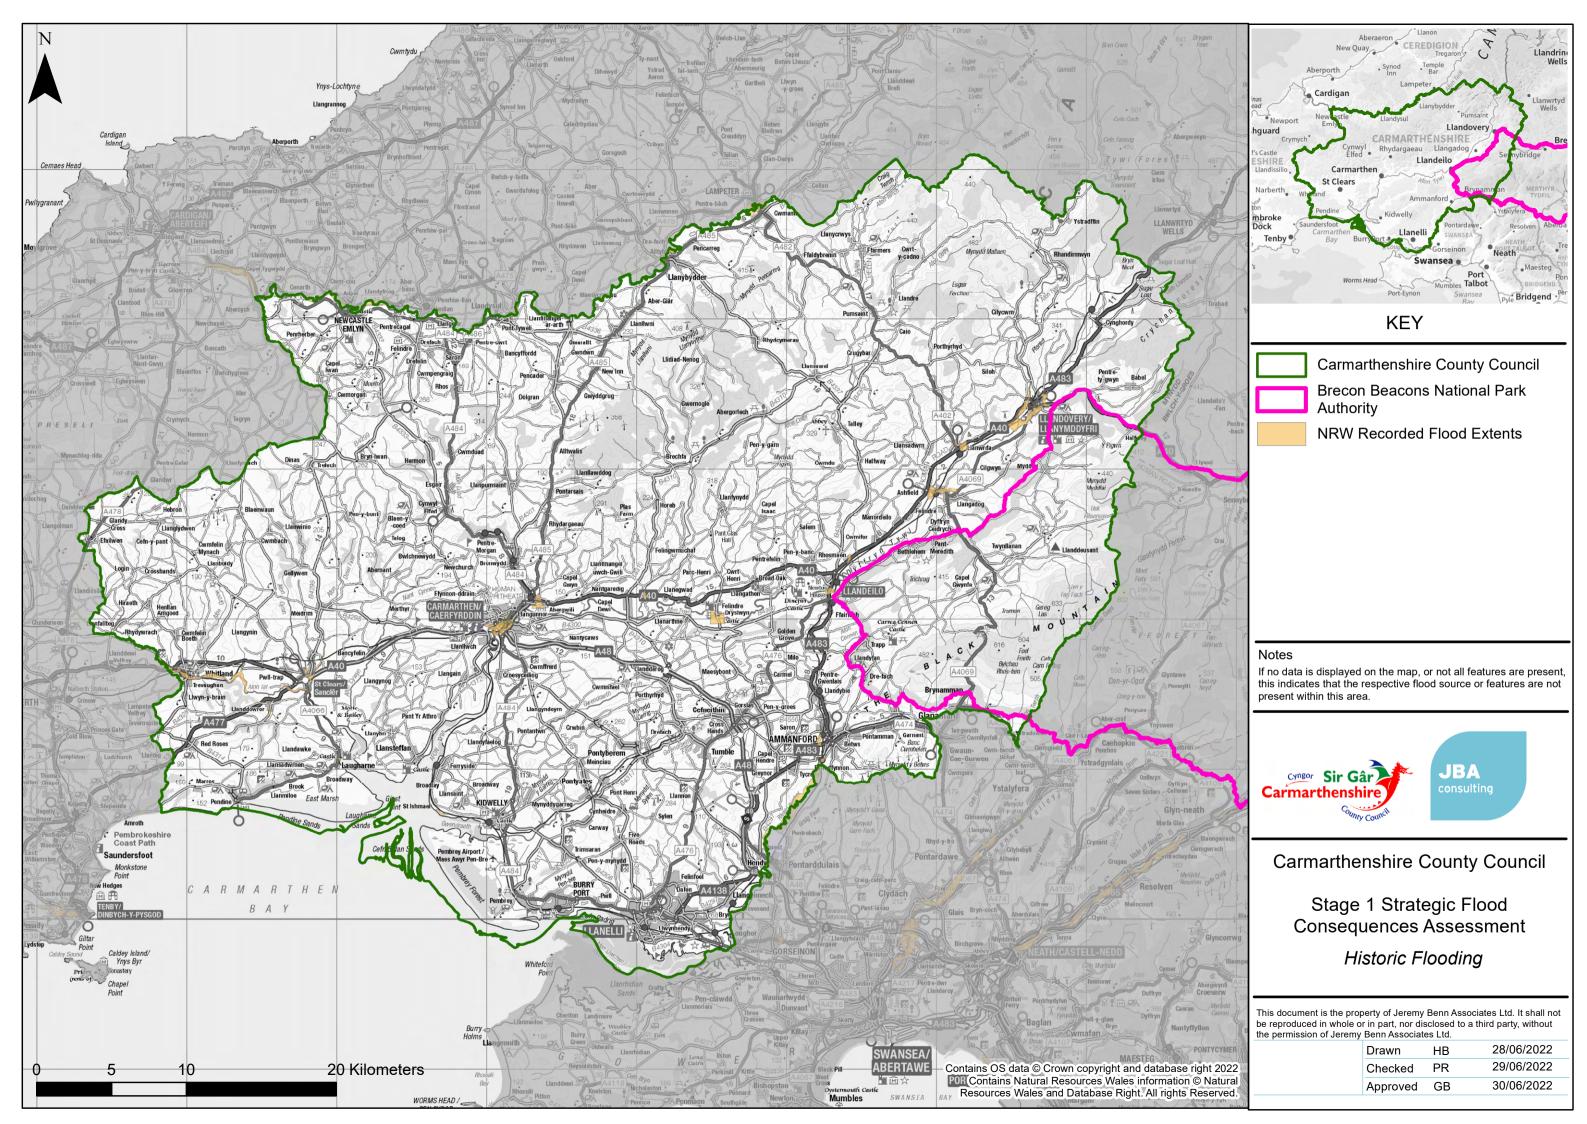

|  |  |  |
| " &             | This document is the property of Jeremy Benn Associates Ltd. It shall not<br>be reproduced in whole or in part, nor disclosed to a third party, without |  |  |  |
| AFR             | the permission of Jeremy Benn Associates Ltd.                                                                                                           |  |  |  |
| A4              | Drawn HB 28/06/2022<br>Checked PR 29/06/2022                                                                                                            |  |  |  |
| 22              | Approved GB 30/06/2022                                                                                                                                  |  |  |  |









Carmarthenshire County Council Brecon Beacons National Park Authority Wider Catchment Woodland Potential Riparian Woodland Planting Potential Floodplain Woodland Planting Potential

## Notes

This map shows areas for woodland planting potential. Further data relating to areas for potential attenuation features is provided as part of the Natural Resources Wales Working with Natural Processes dataset, but these potential attenuation features aren't visible on this scale of mapping. The attenuation features are shown on the local maps.

If no data is displayed on the map, or not all features are present, this indicates that the respective flood source or features are not present within this area.





## Carmarthenshire County Council

Stage 1 Strategic Flood Consequences Assessment