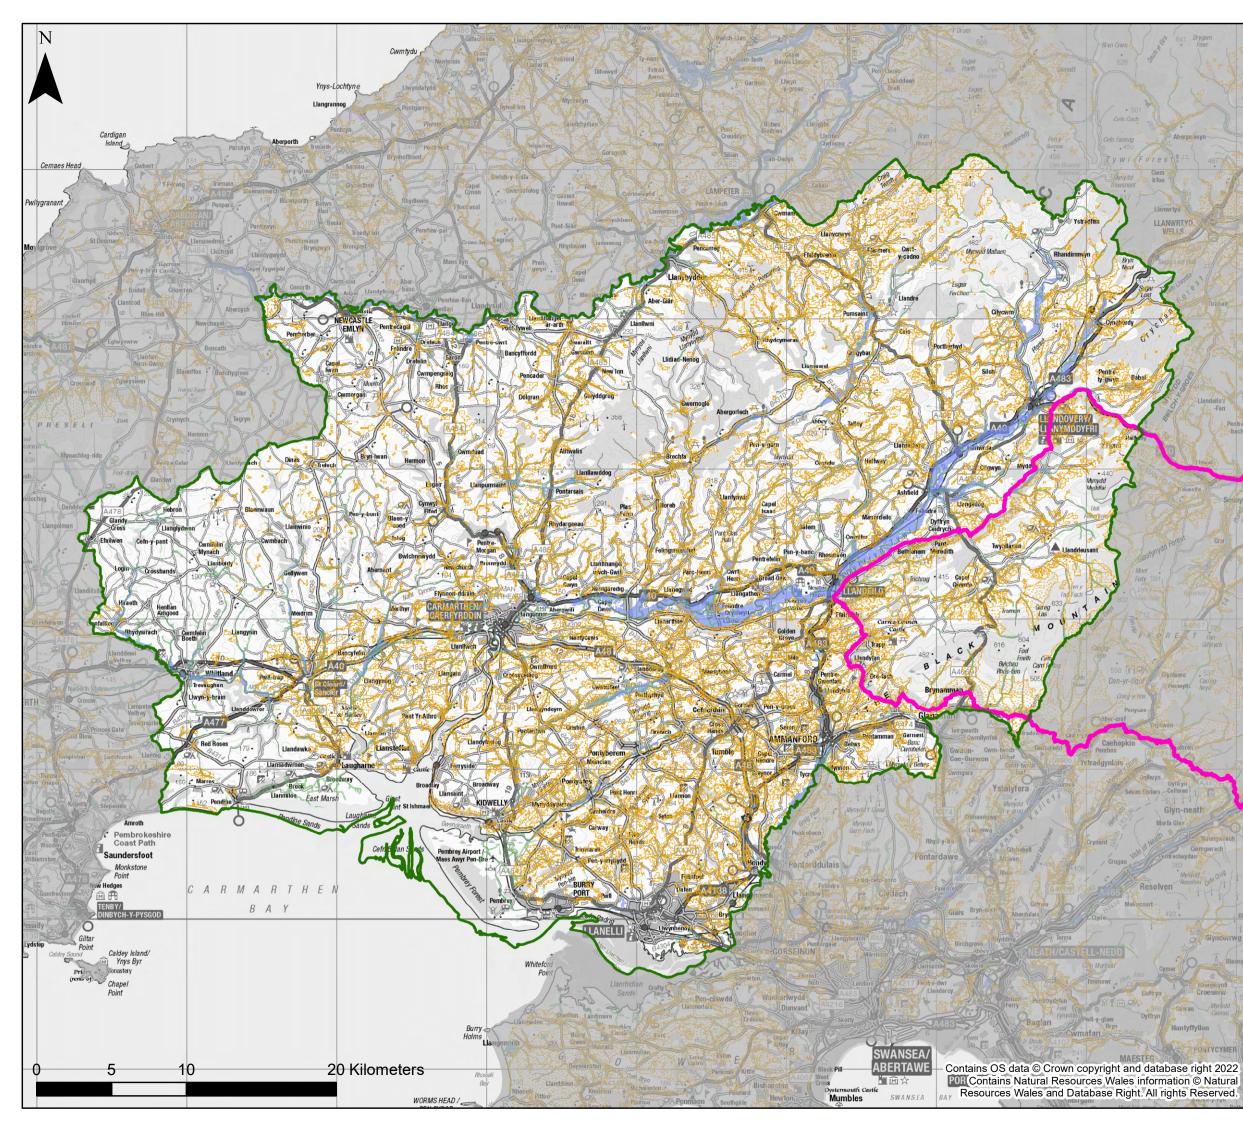

Carmarthenshire County Council Brecon Beacons National Park Authority Wider Catchment Woodland Potential Riparian Woodland Planting Potential Floodplain Woodland Planting Potential

## Notes

This map shows areas for woodland planting potential. Further data relating to areas for potential attenuation features is provided as part of the Natural Resources Wales Working with Natural Processes dataset, but these potential attenuation features aren't visible on this scale of mapping. The attenuation features are shown on the local maps.

If no data is displayed on the map, or not all features are present, this indicates that the respective flood source or features are not present within this area.

## Carmarthenshire County Council

Stage 1 Strategic Flood Consequences Assessment

Working with Natural Processes -Potential Mapping

This document is the property of Jeremy Benn Associates Ltd. It shall not be reproduced in whole or in part, nor disclosed to a third party, without the permission of Jeremy Benn Associates Ltd.