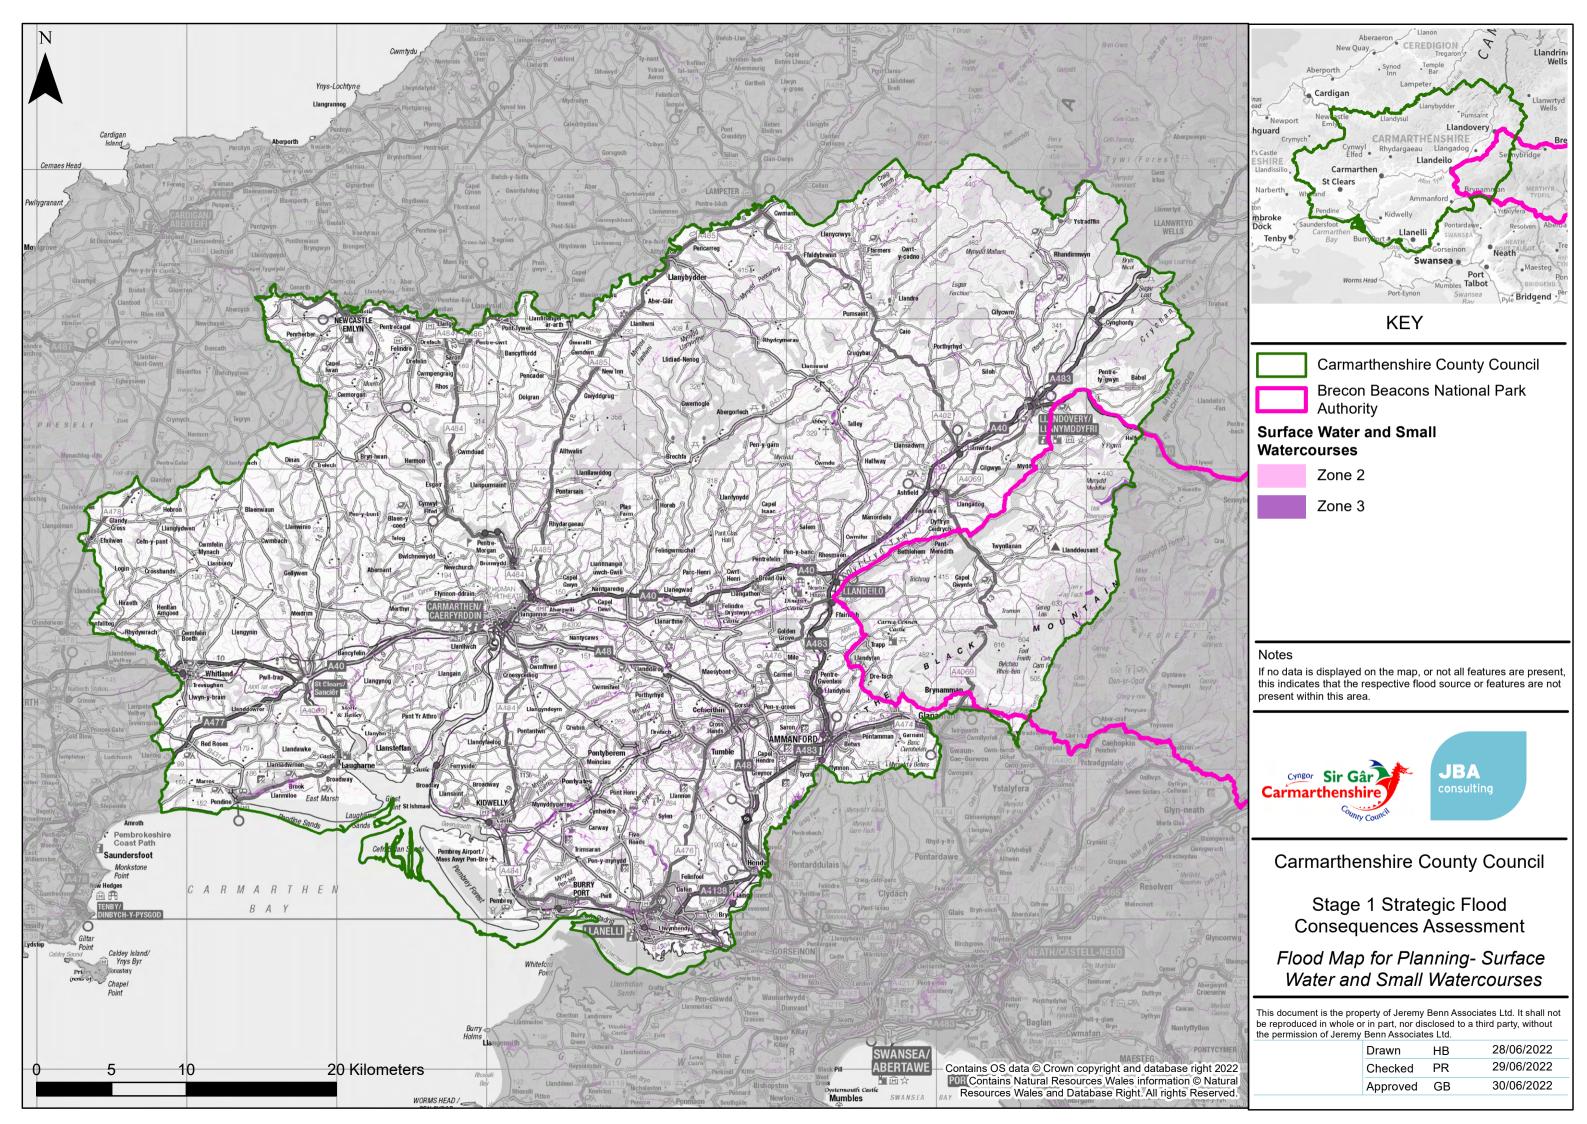

If no data is displayed on the map, or not all features are present, this indicates that the respective flood source or features are not present within this area.