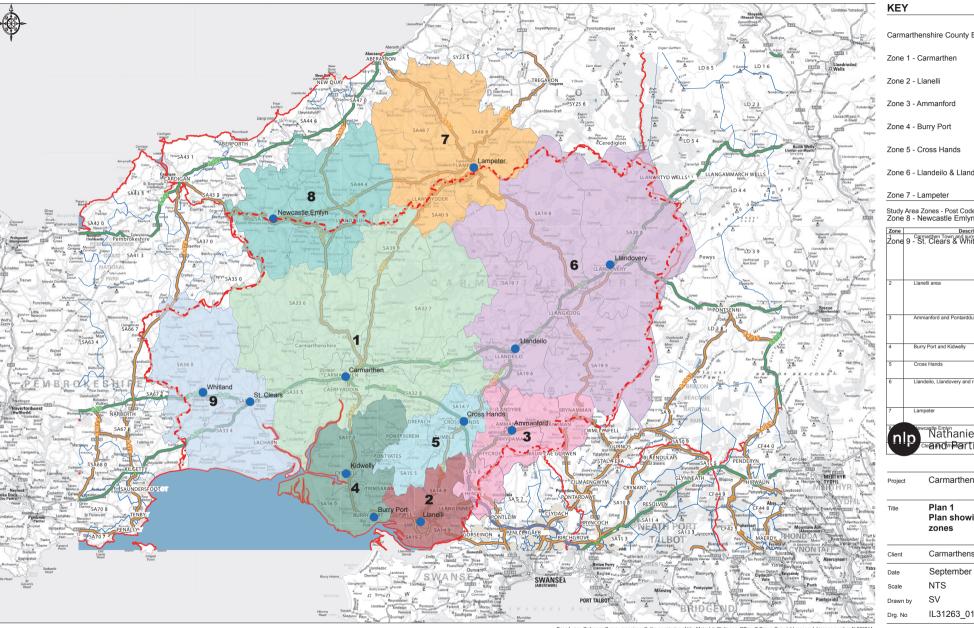

#### Methodology and Data

The quantitative analysis is based on a study area that covers the whole of Carmarthenshire as defined in the 2009 Retail Study, as shown in Appendix 1.

#### **Existing Spending Patterns 2015**

A new household survey was undertaken by NEMS Market Research in June 2015 on behalf of CCC. A total of 1,000 households were surveyed across the County. The Study Area is divided into nine sub-zones to allow for local analysis. Respondents were asked questions about their food and non-food shopping habits. The survey results are analysed and interpreted in order to provide a composite market share for both convenience and comparison goods locations.

# Appendix 1 Study Area and Existing Provision