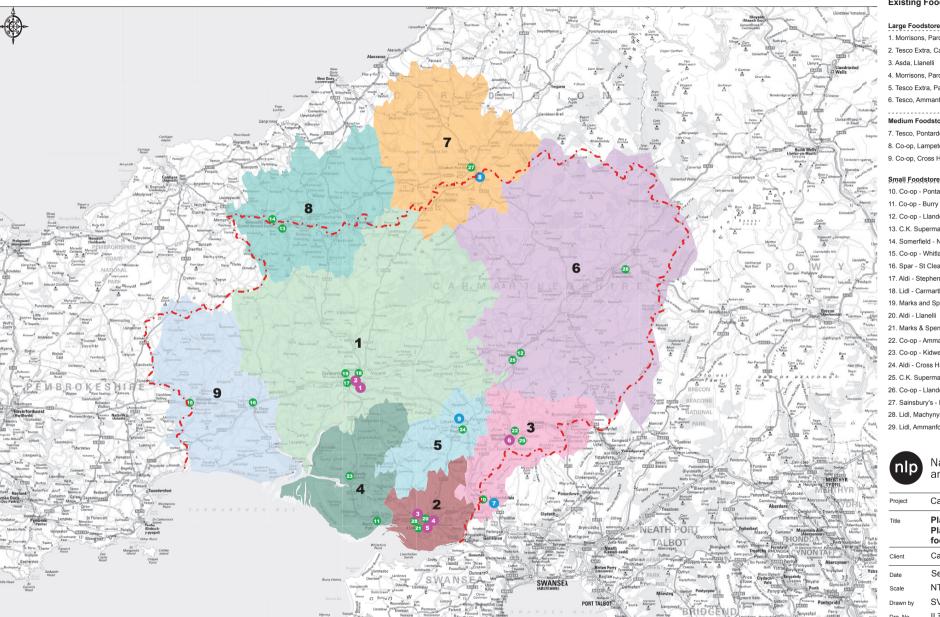

#### Methodology and Data

The quantitative analysis is based on a study area that covers the whole of Carmarthenshire as defined in the 2009 Retail Study, as shown in Appendix 1.

#### **Existing Spending Patterns 2015**

A new household survey was undertaken by NEMS Market Research in June 2015 on behalf of CCC. A total of 1,000 households were surveyed across the County. The Study Area is divided into nine sub-zones to allow for local analysis. Respondents were asked questions about their food and non-food shopping habits. The survey results are analysed and interpreted in order to provide a composite market share for both convenience and comparison goods locations.

# Appendix 1 Study Area and Existing Provision

#### Existing Foodstores

#### Large Foodstores - 2,500+ sqm net sales area

Carmarthenshire County Boundary

- 1. Morrisons, Parc Pensarn
- 2. Tesco Extra, Carmarthen
- 3. Asda, Llanelli
- 4. Morrisons, Parc Pemberton
- 5. Tesco Extra, Parc Trostre
- 6. Tesco, Ammanford

#### Medium Foodstores - 1,300-2,499sqm net sales area

- 7. Tesco, Pontarddulais
- 8. Co-op, Lampeter
- 9. Co-op, Cross Hands

#### Small Foodstores - <1,300sqm net sales area

- 10. Co-op Pontarddulais
- 11. Co-op Burry Port
- 12. Co-op Llandeilo
- 13. C.K. Supermarket Newcastle Emlyn
- 14. Somerfield Newcastle Emlyn
- 15. Co-op Whitland
- 16. Spar St Clears
- 17. Aldi Stephens Way
- 18. Lidl Carmarthen
- 19. Marks and Spencer Carmarthen

- 21. Marks & Spencer Parc Trostre
- 22. Co-op Ammanford
- 23. Co-op Kidwelly
- 24. Aldi Cross Hands
- 25. C.K. Supermarket Llandeilo
- 26. Co-op Llandovery
- 27. Sainsbury's Lampeter
- 28. Lidl, Machynys Link Road
- 29. Lidl, Ammanford