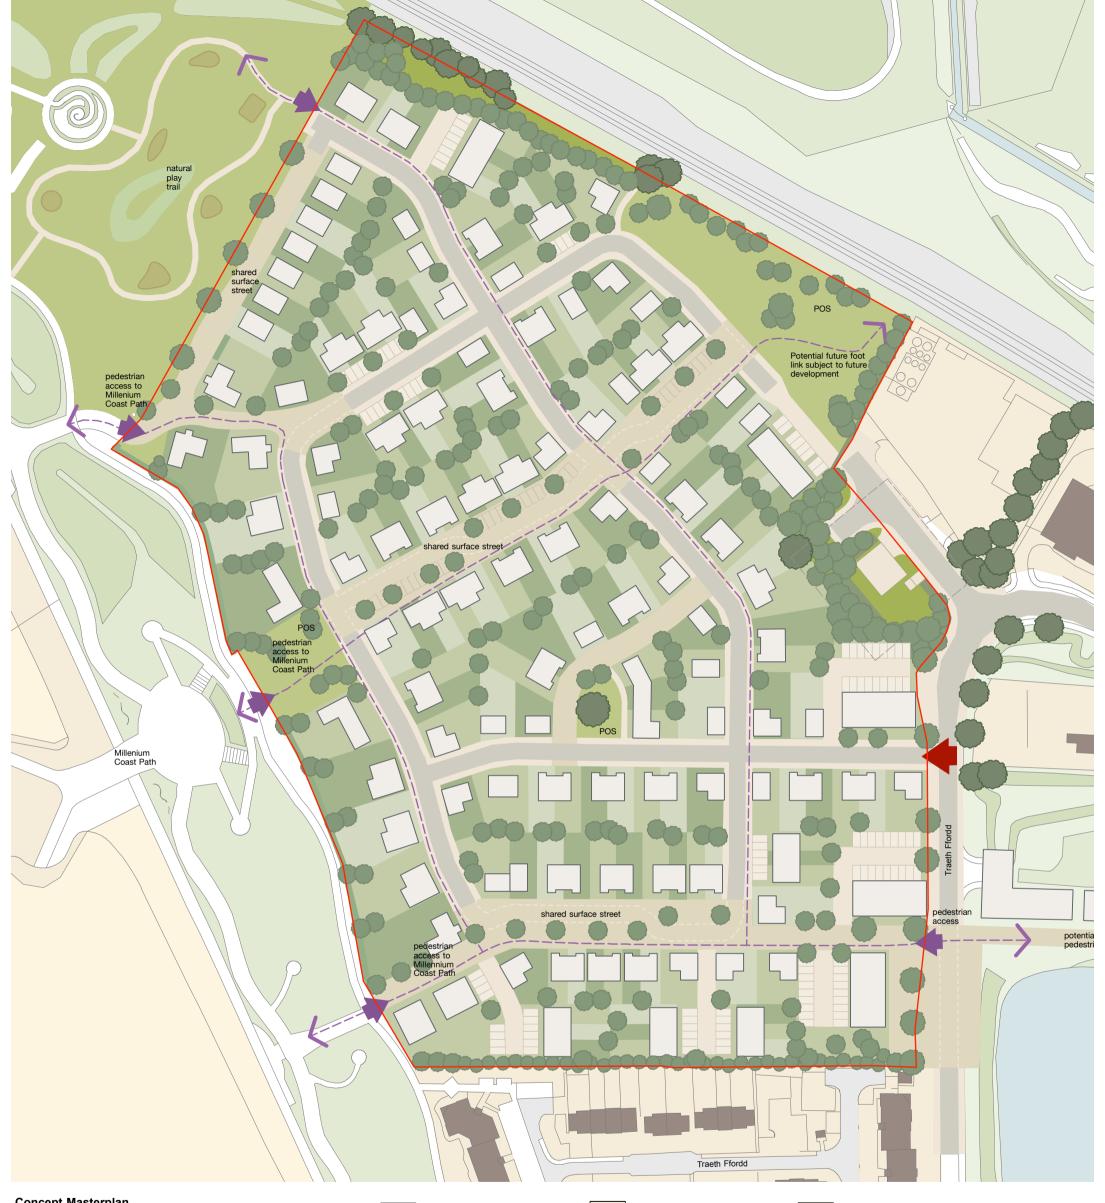

## **Concept Masterplan**

- 1. Main access to the site from Traeth Ffordd.
- 2. Pedestrian access point creating a continued pedestrian route across the north of the Dock towards the Millennium Coastal Path.
- 3. Secondary pedestrian access points creating a joined up development which is well-linked to its surroundings; potential future link towards the town centre.
- 4. A hierarchy of streets create a legible residential environment and include shared surface areas, main and secondary streets and a loop within the development creating a highly accessible environment.
- 4. Soft development edge to the coast line with semi-private rear gardens creating a landscape edge to the coast path.
- 5. Up to three-storey development across the site with potential use of a varied roofscape to create variation across the site.
- 6. Development faces out onto adjacent open space to the north of the site to create natural surveillance and allowing views to the north.
- 7. Landscaped green edge to railway boundary includes retained and enhanced tree lines.
- 8. Buildings address POS with shared space / private drive frontage to promote
- quiet streets.

- Development boundary
- Access all modes
- Access pedestrian
- Coast Path minimum offset to dwellings)
  - Community Natural Play Area (20m

Pedestrian routes to Millennium

- Proposed residential street
- Pedestrian / shared surface

Proposed trees / hedges

50m

1:1,250

**Carmarthenshire Council** 

North Dock, Llanelli drawing title:

**Concept Masterplan** 

| Job Hullibel. | drawing numbe |
|---------------|---------------|
| OPU101        | 3203          |
| scale         | drawn         |
| 1:1250@A3     | jvs           |
| date:         | status:       |
| February 2018 | planning      |
|               |               |