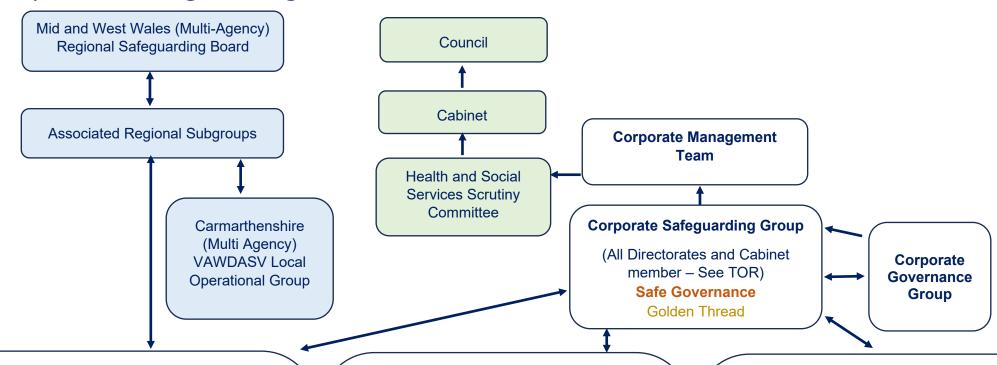

# **Corporate Safeguarding Governance Structure**



# **Safe Partnerships**

Carmarthenshire (Multi Agency)
Safeguarding Local Operational Group

## **Key Areas of Focus:**

- Multi Agency safeguarding systems and processes
- Inform multi-agency safeguarding practice within a local context
- Analyse Safeguarding Quality Assurance information- good practice/improvements
- Multi Agency Safeguarding Training
- Multi Agency Safeguarding Audits
- Adult /Child Practice Reviews/MAPF's
- Links Multi Agency Regional Boards

#### **Safe Practice and Performance**

# **Key Areas of Focus:**

- Local Safeguarding Practice
- Local Safeguarding Policies
- Local Performance measures
- Local Safeguarding Audits/Inspections
- Embedding Shared Learning Locally
- Information Sharing/local initiatives & Interventions
- Improvement actions/Good practice
- Ear