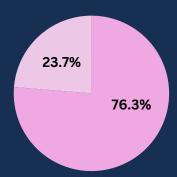

### **Employee Jobs**

Source: ONS Annual Population Survey (12 months October 2023 to September 2024)

**Total Employee Jobs:** 

75,600

Full-time: 76.3% (57,700), Part-time: 23.7% (17,900)