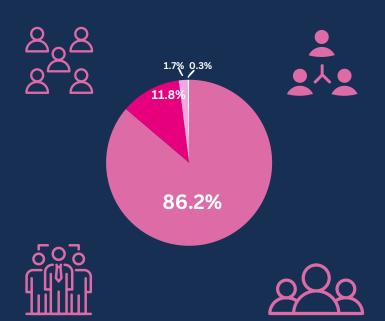

## Total Business Enterprises in Carmarthenshire

Source: ONS: Inter Departmental Business Register 2024

9,165

Micro [0 - 9]: 86.2% (7,900) Small [10 to 49]: 11.8% (1,085) Medium [50 to 249]: 1.7% (155) Large [250+]: 0.3% (25)