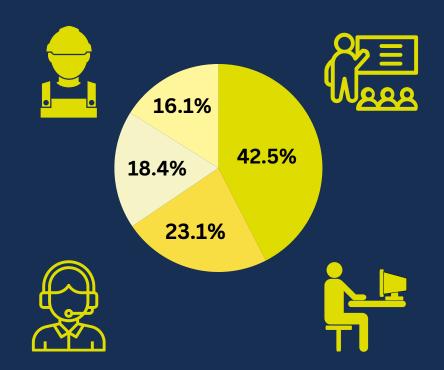

#### **Employment by Occupation**

Source: ONS Annual Population Survey (12 months October 2023 to September 2024)

#### 33,300 / 42.5%

Managers, Directors and Senior officials, Professional Occupations, Associate Professional Occupations

#### 18,100 / 23.1%

Administrative and Secretarial Occupations, Skilled Trades Occupations

#### 14,400 / 18.4%

Caring, Leisure and other service occupations, Sales and Customer Service occupations

#### 12,600 / 16.1%

Process Plant and Machine Operatives, Elementary occupations