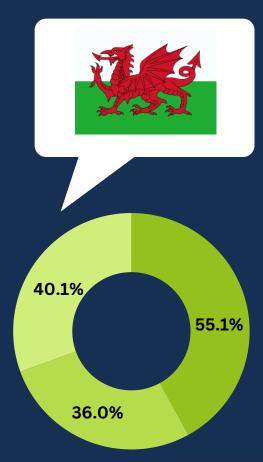

#### Welsh Language

Source: 2021 Census

39.9%

of people in Carmarthenshire can speak Welsh.

15,004 / 55.1%

Populations aged 3-15 that can speak Welsh

39,595 / 36.0%

Population aged 16-64 that can speak Welsh

18,243 / 40.1%

Population 65+ that can speak Welsh