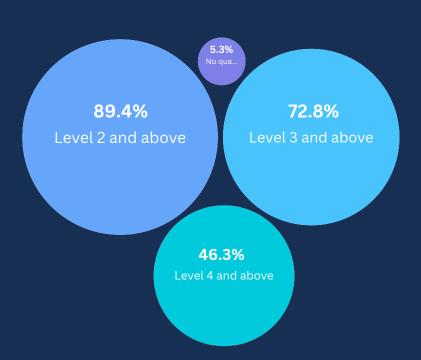

## Qualifications

Source: ONS Annual Population Survey 2023

Level 4 and above: 46.3%

Level 3 and above: 72.8%

Level 2 and above: 89.4%

No Qualifications: 5.3%